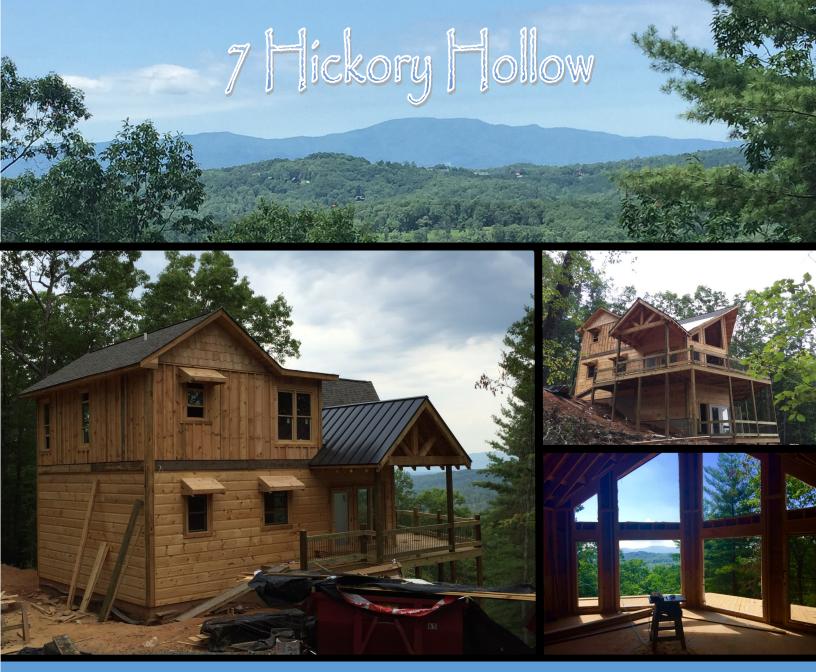

## NEW CONSTRUCTION: The perfect rental cabin is now available for purchase!

Designed for the vacation rental market, this sleek 'prow front' cabin is energy efficient with the perfect balance of mixed materials to render a rustic yet elegant interior and exterior. Located in Mineral Bluff, less than 15 minutes from Blue Ridge, Cabin features a well thought out 2,100 sq ft floor plan, 3 bed-rooms, 3 full baths, gourmet kitchen, screened porch and windows positioned to maximize cross ventilation and mountain view. Gently sloping 1.71 acre lot boasts a large mountain view with enough woods to provide privacy. Comparable income producing properties are generating upward of 150 to 175 occupied nights at rates ranging from \$185 to \$275 per night! This cabin is a MUST SEE!